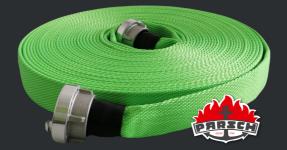

#### Self-wetting hose:

Self-wetting fire fighting hose for forest and field fire fighting in accordance to DIN 14811.

#### **Construction:**

Two-component system consisting of black SBR-rubber and white NBR-adhesive. 100 % Polyester high tenacity yarn, circular woven, warp threads, fluorescent dyed yarn.

#### Diameter:

**s**tandard: D/25 other diameters from 38 mm to 75 mm possible

#### Couplings:

 ${f s}$ ystem Storz or other international systems