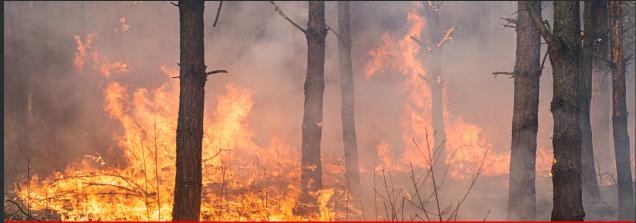

#### Self-wetting hose:

Self-wetting fire fighting hose for forest and field fire fighting in accordance to DIN 14811.

## **Applications:** fire brigades, forest and field fire fighting