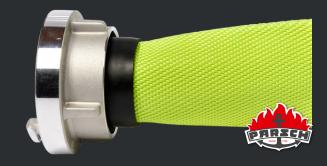

## Construction:

manufactured in high quality synthetic rubber, the wall thickness of approx. 3 mm enables hard stress

## **Characteristics:**

- -extends beyond the coupling tail reducing impact damages when the hose is dropped or dragged
- -fits tightly behind the coupling collar preventing ingress and build up to mud between the coupling and hose
- -3 mm wall thickness provides resistance to impact damages
- -prevents potential hand injuries during coupling connection
- -can easily be fitted to existing hose assemblies

## **HOSE CUFF**

impact and abrasion protection for hose assemblies