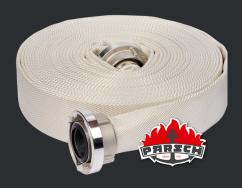

# PARSCH SYNTHETIC 3Z SL uncoated 90 bar

high pressure hose

## Jacket:

100 % Polyester high tenacity yarn, circular woven, warp threads 3-ply twisted, twill weave

#### **Exterior:**

uncoated