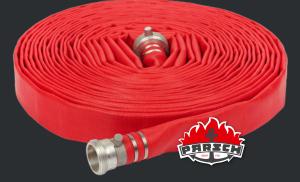

## Inner lining:

two-component system consisting of black SBR-rubber and white NBR-adhesive

# Double jacket:

100 % Polyester high tenacity yarn, circular woven inner jacket: twill weave outer jacket: plain weave

## Exterior:

Polyurethane coating

## **Applications:**

fire brigades, armed forces, technical assistance organisation

# DOUBLE JACKET P

Polyurethane coated high pressure hose



## Characteristics:

extremely high abrasion resistance, lightweight and flexible, ageing and ozone resistant, external resistance to oil, fuel and chemical products

## **Temperature:**

cold resistant to - 30 °C heat resistant up to + 100 °C (temporarily higher)

| inner<br>diameter<br>mm | inner<br>diameter<br>inch | weight<br>approx. g/m | burst<br>pressure<br>bar | working<br>pressure *<br>bar (2:1) | working<br>pressure *<br>bar (3:1) | wall<br>thickness<br>mm |
|-------------------------|---------------------------|-----------------------|--------------------------|------------------------------------|------------------------------------|-------------------------|
| 25                      | 1                         | 210                   | 75                       | 38